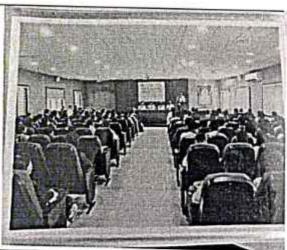

## STUDENT INDUCTION PROGRAMME - 2022

#### "A SIP for SIP"

In the beginning of academic year 2022-23, student Induction programme has been held on 1<sup>st</sup> & 2<sup>nd</sup> September 2022. F.Y.B.Com & F.Y.B.B.A (C.A.) students took the benefit the programme to get the detail idea about the college, CBCS pattern and all the things they are going to achieve in their graduation years.

Hon. I/C Principal Dr. Nimbalkar S.A sir chaired the programme and guided the students about the overall New Education Policy objectives and concept of Choice Based Credit System newly emerged in by SPPU. Prof. Dr. Tupe B.G., Student Development Officer introduced the programme Prof. Dr. Sayyed S.B., HoD, Economics explained the role of NSS & NCC departments. Prof. Dr. Kalamkar R.P., HoD Commerce explained the concepts of CBCS pattern and role of research in graduation. Prof. Move V.M., IQAC Coordinator described the facilities provided through library. Prof. Dr. Bawke B.B., Vice Principal discussed about soft skills and language lab facility available in college. Dr. Mrs. Gholap M.A. presented vote of thanks. Dr. Mrs. Gujar P.S., Chairman, Women Empowerment Cell compared the session attended by 195 students on 1st day and 178 students on the next day.