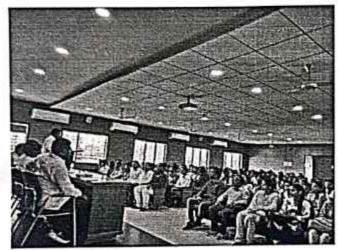

## STUDENT INDUCTION PROGRAMME - 2022

#### "A SIP for SIP"

In the beginning of academic year 2022-23, student Induction programme has been held on 1<sup>st</sup> & 2<sup>nd</sup> September 2022. F.Y.B.Com & F.Y.B.B.A (C.A.) students took the benefit the programme to get the detail idea about the college, CBCS pattern and all the things they are going to achieve in their graduation years.

Hon. I/C Principal Dr. Nimbalkar S.A sir chaired the programme and guided the students about the overall New Education Policy objectives and concept of Choice Based Credit System newly emerged in by SPPU. Prof. Dr. Tupe B.G., Student Development Officer introduced the programme Prof. Dr. Sayyed S.B., HoD, Economics explained the role of NSS & NCC departments. Prof. Dr. Kalamkar R.P., HoD Commerce explained the concepts of CBCS pattern and role of research in graduation. Prof. Move V.M., IQAC Coordinator described the facilities provided through library. Prof. Dr. Bawke B.B., Vice Principal discussed about soft skills and language lab facility available in college. Dr. Mrs. Gholap M.A. presented vote of thanks. Dr. Mrs. Gujar P.S., Chairman, Women Empowerment Cell compared the session attended by 195 students on 1st day and 178 students on the next day.