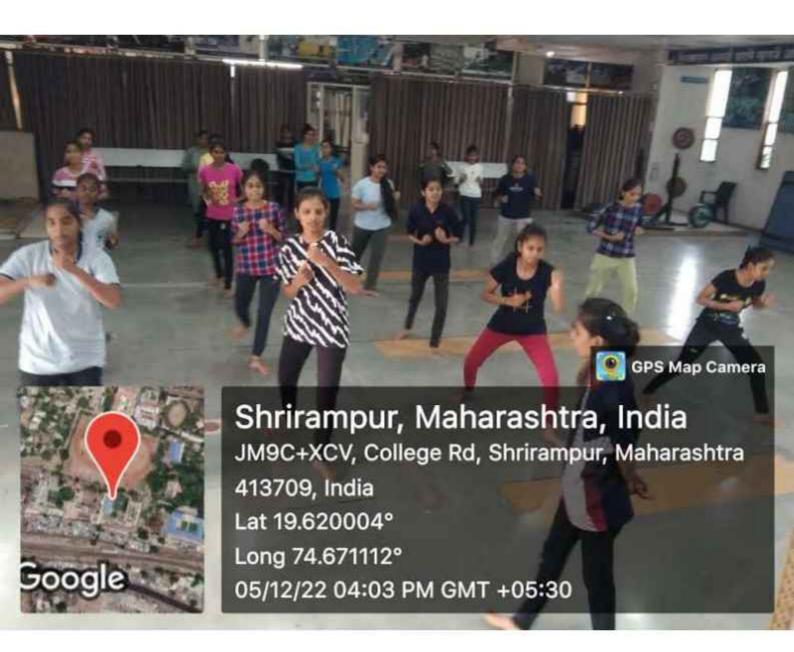

उपक्रमातील "मी — युथ आयकॉन" या स्पर्धेमध्ये महाविद्यालयातील एम. कॉम भाग १ मधील कु आदिती मिरीकर या विद्यार्थिनीने तृतीय क्रमांक संपादन केला.

५. २१ नोव्हेंबर, २०२२ ते ५ डीसेम्बर, २०२२ या कालावधीत निर्भय कन्या अंतर्गत स्व संरक्षण प्रशिक्षणा अंतर्गत कराटे प्रशिक्षण आयोजित करण्यात आले. मा कु वैष्णवी बुद्धिवंत (कराटे प्रशिक्षक)यांनी३० विद्यार्थ्यांना प्रशिक्षण दिले.