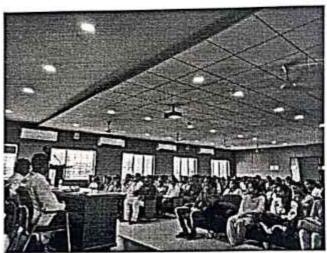

## STUDENT INDUCTION PROGRAMME - 2022

#### "A SIP for SIP"

In the beginning of academic year 2022-23, student Induction programme has been held on 1<sup>st</sup> & 2<sup>nd</sup> September 2022. F.Y.B.Com & F.Y.B.B.A (C.A.) students took the benefit the programme to get the detail idea about the college, CBCS pattern and all the things they are going to achieve in their graduation years.

Hon. I/C Principal Dr. Nimbalkar S.A sir chaired the programme and guided the students about the overall New Education Policy objectives and concept of Choice Based Credit System newly emerged in by SPPU. Prof. Dr. Tupe B.G., Student Development Officer introduced the programme Prof. Dr. Sayyed S.B., HoD, Economics explained the role of NSS & NCC departments. Prof. Dr. Kalamkar R.P., HoD Commerce explained the concepts of CBCS pattern and role of research in graduation. Prof. Move V.M., IQAC Coordinator described the facilities provided through library. Prof. Dr. Bawke B.B., Vice Principal discussed about soft skills and language lab facility available in college. Dr. Mrs. Gholap M.A. presented vote of thanks. Dr. Mrs. Gujar P.S., Chairman, Women Empowerment Cell compared the session attended by 195 students on 1st day and 178 students on the next day.