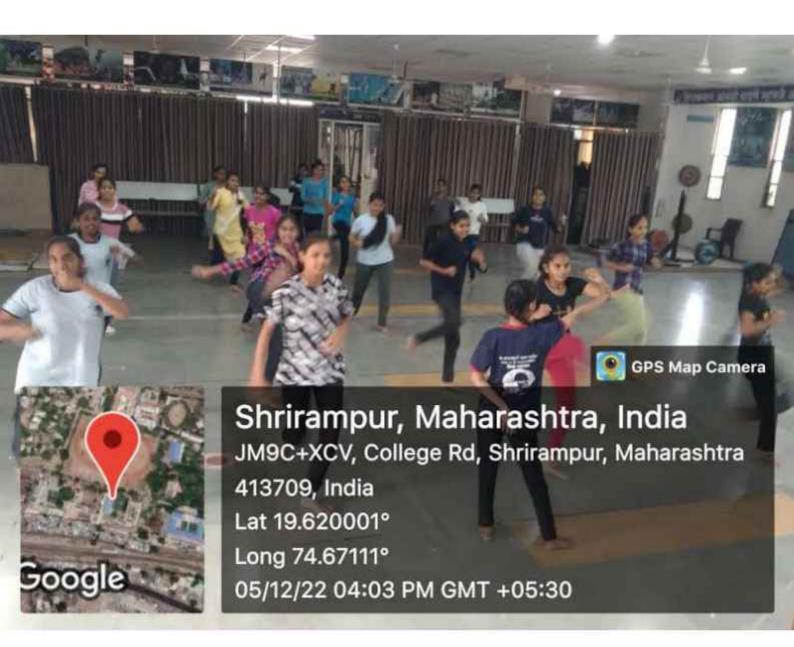

उपक्रमातील "मी — युथ आयकॉन" या स्पर्धेमध्ये महाविद्यालयातील एम. कॉम भाग १ मधील कु आदिती मिरीकर या विद्यार्थिनीने तृतीय क्रमांक संपादन केला.

५. २१ नोव्हेंबर, २०२२ ते ५ डीसेम्बर, २०२२ या कालावधीत निर्भय कन्या अंतर्गत स्व संरक्षण प्रशिक्षणा अंतर्गत कराटे प्रशिक्षण आयोजित करण्यात आले. मा कु वैष्णवी बुद्धिवंत (कराटे प्रशिक्षक)यांनी३० विद्यार्थ्यांना प्रशिक्षण दिले.