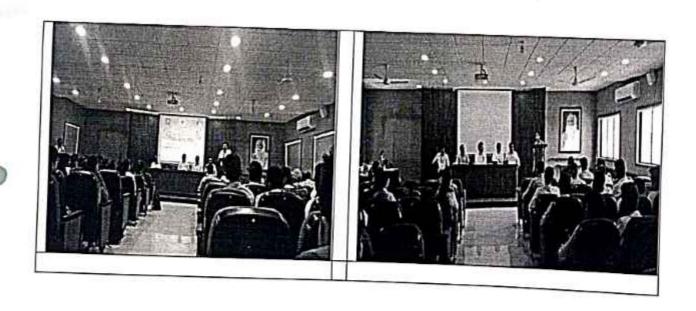

## STUDENT INDUCTION PROGRAMME - 2022

#### "A SIP for SIP"

In the beginning of academic year 2022-23, student Induction programme has been held on 1<sup>st</sup> & 2<sup>nd</sup> September 2022. F.Y.B.Com & F.Y.B.B.A (C.A.) students took the benefit the programme to get the detail idea about the college, CBCS pattern and all the things they are going to achieve in their graduation years.

Hon. I/C Principal Dr. Nimbalkar S.A sir chaired the programme and guided the students about the overall New Education Policy objectives and concept of Choice Based Credit System newly emerged in by SPPU. Prof. Dr. Tupe B.G., Student Development Officer introduced the programme Prof. Dr. Sayyed S.B., HoD, Economics explained the role of NSS & NCC departments. Prof. Dr. Kalamkar R.P., HoD Commerce explained the concepts of CBCS pattern and role of research in graduation. Prof. Move V.M., IQAC Coordinator described the facilities provided through library. Prof. Dr. Bawke B.B., Vice Principal discussed about soft skills and language lab facility available in college. Dr. Mrs. Gholap M.A. presented vote of thanks. Dr. Mrs. Gujar P.S., Chairman, Women Empowerment Cell compared the session attended by 195 students on 1st day and 178 students on the next day.

Student Induction Programme helps the students to get an idea about all the facilities provided in college as well as they can provide suggestions as per their needs for their career Development.

Co-ordinator Women Empowerment cell Programme Development Officer