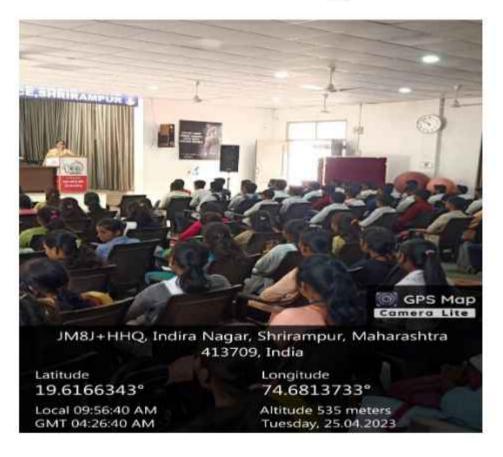

#### "A SIP for SIP"

In the beginning of academic year 2022-23, student Induction programme has been held on 1<sup>st</sup> & 2<sup>nd</sup> September 2022. F.Y.B.Com & F.Y.B.B.A (C.A.) students took the benefit the programme to get the detail idea about the college, CBCS pattern and all the things they are going to achieve in their graduation years.

Hon. I/C Principal Dr. Nimbalkar S.A sir chaired the programme and guided the students about the overall New Education Policy objectives and concept of Choice Based Credit System newly emerged in by SPPU. Prof. Dr. Tupe B.G., Student Development Officer introduced the programme Prof. Dr. Sayyed S.B., HoD, Economics explained the role of NSS & NCC departments. Prof. Dr. Kalamkar R.P., HoD Commerce explained the concepts of CBCS pattern and role of research in graduation. Prof. Move V.M., IQAC Coordinator described the facilities provided through library. Prof. Dr. Bawke B.B., Vice Principal discussed about soft skills and language lab facility available in college. Dr. Mrs. Gholap M.A. presented vote of thanks. Dr. Mrs. Gujar P.S., Chairman, Women Empowerment Cell compared the session attended by 195 students on 1st day and 178 students on the next day.