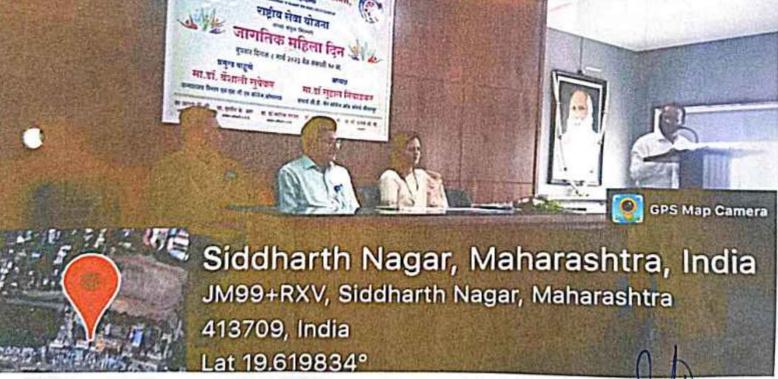

७. ३ जानेवारी, २०२३ रोजी सावित्रीबाई फुले जयंती निमित्त आयोजित कार्यक्रमात प्रमुख पाहुणेमा प्रा लक्ष्मण कोल्हे यांनी सावित्रीबाईंच्या जीवनपट विद्यार्थ्यांसमीर उलगडून दाखविलास्त्री शिक्षणासाठी सावित्री .बाईचे योगदान त्यांचा त्याग विद्यार्थ्यांना समजावून सांगतिले व आजच्या विद्यार्थ्यांच्या जबाबदारीची जाणीव करून दिली. अध्यक्षीय मनोगतामध्ये मा मीनाताई जगधने (मॅनेजिंग कौन्सिल सदस्य, र.शि. सं, सातारा, चेअरमन, श्रीरामपूर रयत शैक्षणिक संकुल) सावित्रि बाईनी दिलेल्या शिक्षण क्षेत्रातील कामाची आठवण करून दिली. १९० विद्यार्थ्यांनी या कार्यक्रमाचा लाभ घेतला.