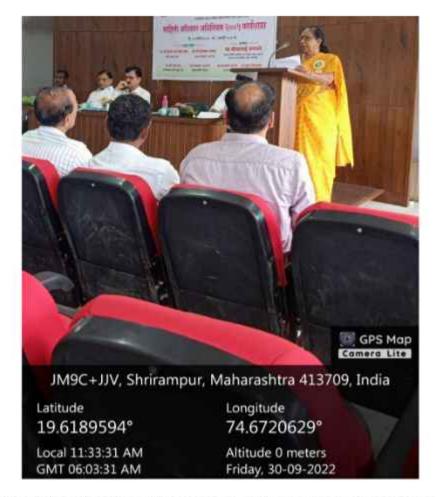

६. १४ डिसेंबर २०२२ रोजी कायदेविषयक जनजागृती कार्यशाळा आयोजित केलेली असताना मा अभिजित नांदगावकर, मा एन के खराडे, व व्ही. बी. कांबळे या सर्व मान्यवरांनी विद्यार्थ्यांना कायदेविषयक मार्गदर्शन करून विद्यार्थ्यांच्या विविध शंकांचे निरसन केले. १२५ विद्यार्थ्यांनी या कार्यशाळेचा आस्वाद घेतला.