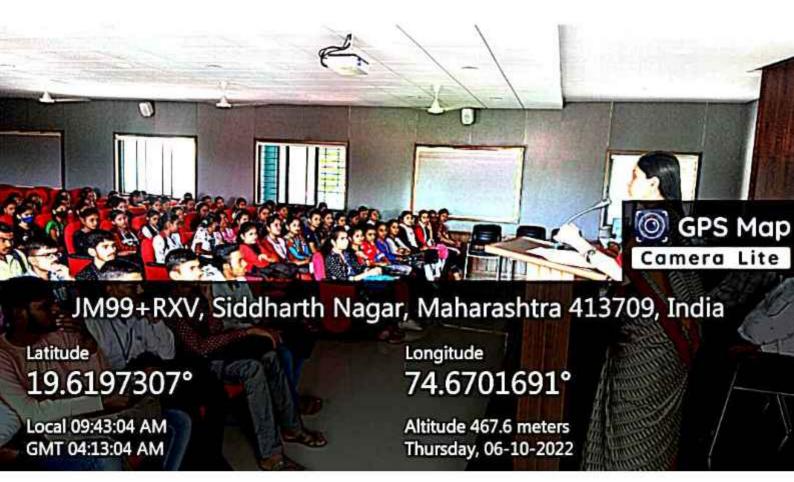

- १. १ सप्टेंबर व २ सप्टेंबर २०२२ रोजी Student Induction Programmeचे आयोजन करण्यात आले. माप्राचार्यडॉसुहासनिंबाळकरसरांनी विद्यार्थ्यांचे नवीन शैक्षणिक वर्षात स्वागत करून त्यांना सेमिस्टर पद्धतीची ओळख करून दिली. प्रथम वर्षाच्या सर्व विद्यार्थ्यांनी या कार्यक्रमाचा लाभ घेतला.
- २. ०६ ऑक्टोबर, २०२२रोजी "Lecture on Awareness & Employment Opportunities in Tally" या कार्यक्रमाचे आयोजन करण्यात आले. मा प्राचार्य डॉ सुहास निंबाळकर सर यांच्या अध्यक्षतेखाली हा कार्यक्रम संपन्न झाला. प्रमुख वक्ते म्हणून मा दिनेश चोरिडया (साई टेक कॉम्पुटर) यांचे मार्गदर्शनपर व्याख्यान संपन्न झाले. १७६ विद्यार्थ्यांनी या कार्यक्रमाचा लाभ घेतला.दिनेश चोरिडया यांच्या मार्गदर्शनाखाली १७ विद्यार्थ्यांनी Tally Essential Level १ हा कोर्स साठी नाव नोंदणी करून ट्रेनिंग पूर्ण केले.
- ३. १५ नोव्हेम्बर, २०२२ रोजी निर्भय कन्या अभियाना अंतर्गत एक दिवसीय शिबिराचे आयोजन करण्यात आले होते. या उपक्रमात मा सौ शुभांगी कोरडे यांनी "घडले मी कशी?" या विषयावर संवाद साघला. तसेच मा सौ साघना निपुंगे यांनी "आरक्षण नको संरक्षण हवे" या विषयावर आपले मनोगत व्यक्त केले. या शिबिरासाठी मा मीनाताई जगधने (मॅनेजिंग कौन्सिल सदस्य, र.शि. सं, सातारा, चेअरमन, श्रीरामपूर रयत शैक्षणिक संकुल) यांनी अध्यक्षस्थान स्वीकारले तसेच मा प्राचार्य डॉ सुहास निंबाळकर सरांच्या प्रमुख उपस्थितीमध्ये हे शिबीर संपन्न झाले. २२५ विद्यार्थ्यांनी या कार्यक्रमाचा लाभ घेतला.
- ४. मा शारदावाई पवार महाविद्यालय, बारामती येथे १० वे स्वयंसिद्धा युवती संमेलनामध्ये आपल्या महाविद्यालयातील ६ विद्यार्थीनिंनी सहभाग नोंदविला. १६ नोव्हेंबर ते १९ नोव्हेंबर, २०२२ दरम्यान या विद्यार्थीनिंनी विविध कार्यक्रमांचा आस्वाद घेतला. तसेच या

#### "Awareness & Employment Opportunities in Tally"

Board of Financial Accounting & Students' Development Board & Women Empowerment Cell of C. D. Jain College of Commerce, Shrirampur has jointly organized the lecture on Awareness & Employment Opportunities in Tally on 6th & 7th October, 2022. This lecture was organized for the F. Y. B. Com students for their compulsory subject "Financial Accounting". This subject includes practical on the topic of Tally. Honourable speaker invited for this lecture, Hon Mr Dinesh Chordiya, Professional Tally Expert, Sai-Tech Computers, Shrirampur has explained the details of the Tally software to the students in very simple language. He explained the need of tally software in current age and continuous requirements in the same software. The actual work system of Tally was explained in short to the students. This lecture proved to be very useful for first year B. Com students to understand the current market needs for the commerce graduate, College has signed the MoU with Tally institute through Hon Dinesh Chordiya. College is going to initiate a batch for the students for Tally First Level Course for 30 to 36 hours by providing digital study material and digital certification after completing the course successfully. I/C, Principal, Dr Nimbalkar S. A. chaired the programme. Dr Mrs Gujar P. S. introduced the programme and honoured the guest. Dr Tupe B. G. presented vote of thanks. 176 students took the benefit of the programme.