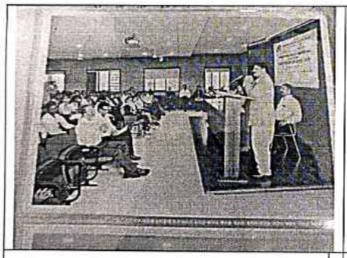

#### "A SIP for SIP"

In the beginning of academic year 2022-23, student Induction programme has been held on 1<sup>st</sup> & 2<sup>nd</sup> September 2022. F.Y.B.Com & F.Y.B.B.A (C.A.) students took the benefit the programme to get the detail idea about the college, CBCS pattern and all the things they are going to achieve in their graduation years.

Hon. I/C Principal Dr. Nimbalkar S.A sir chaired the programme and guided the students about the overall New Education Policy objectives and concept of Choice Based Credit System newly emerged in by SPPU. Prof. Dr. Tupe B.G., Student Development Officer introduced the programme Prof. Dr. Sayyed S.B., HoD, Economics explained the role of NSS & NCC departments. Prof. Dr. Kalamkar R.P., HoD Commerce explained the concepts of CBCS pattern and role of research in graduation. Prof. Move V.M., IQAC Coordinator described the facilities provided through library. Prof. Dr. Bawke B.B., Vice Principal discussed about soft skills and language lab facility available in college. Dr. Mrs. Gholap M.A. presented vote of thanks. Dr. Mrs. Gujar P.S., Chairman, Women Empowerment Cell compared the session attended by 195 students on 1st day and 178 students on the next day.