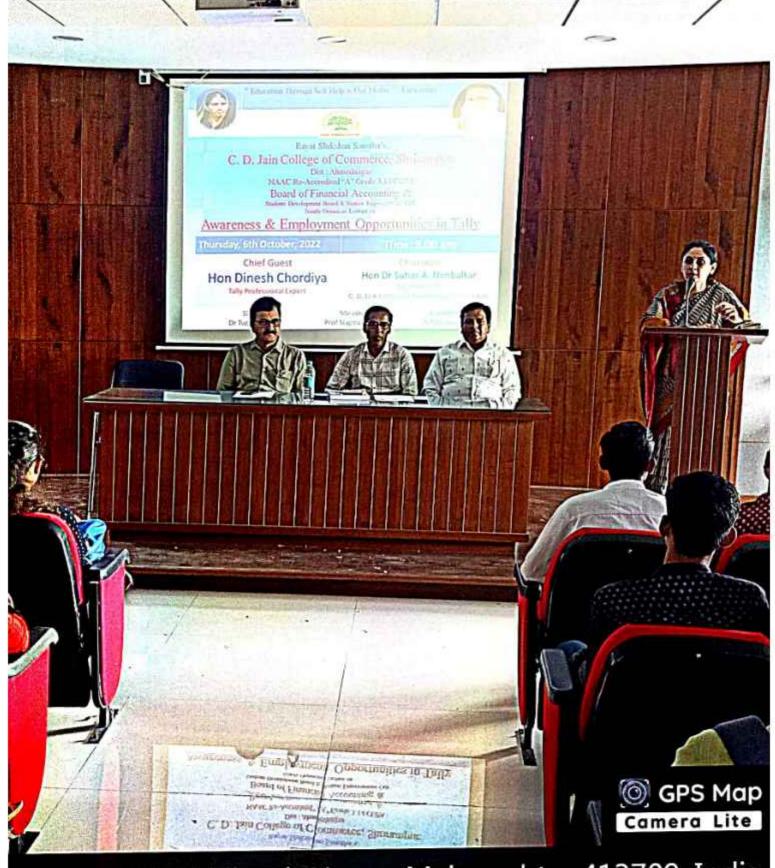

यांच्या संयुक्त विद्यमाने आयोजित

"Lecture on Awareness & Employment Opportunities in Tally"

शुक्रवार, ०७ ऑक्टोबर, २०२

कार्यक्रम पत्रिका

वेळ: ९.००

प्रास्ताविक व स्वागत

ः प्रा डॉ सौ गुजर पी. एस.

(Coordinator - Board of Financial Accounting)

अध्यक्ष

मा. प्र. प्राचार्य डॉ सुहास निंबाळकर

(सी.डी.जैन कॉलेज ऑफ कॉमर्स, श्रीरामपूर.)

प्रमुख वक्ते

मा दिनेश चोरिडया .

(Tally Professional Expert)

आभार

ः प्रा डॉ तुपे बी. जी.

(Coordinator — Students Development Board)

सूत्रसंचालन

ः प्रा. नागपुरे व्ही. बी.

(Member — Board of Financial Accounting)

#### "Awareness & Employment Opportunities in Tally"

Board of Financial Accounting & Students' Development Board & Women Empowerment Cell of C. D. Jain College of Commerce, Shrirampur has jointly organized the lecture on Awareness & Employment Opportunities in Tally on 6th & 7th October, 2022. This lecture was organized for the F. Y. B. Com students for their compulsory subject "Financial Accounting". This subject includes practical on the topic of Tally. Honourable speaker invited for this lecture, Hon Mr Dinesh Chordiya, Professional Tally Expert, Sai-Tech Computers, Shrirampur has explained the details of the Tally software to the students in very simple language. He explained the need of tally software in current age and continuous requirements in the same software. The actual work system of Tally was explained in short to the students. This lecture proved to be very useful for first year B. Com students to understand the current market needs for the commerce graduate, College has signed the MoU with Tally institute through Hon Dinesh Chordiya. College is going to initiate a batch for the students for Tally First Level Course for 30 to 36 hours by providing digital study material and digital certification after completing the course successfully. I/C, Principal, Dr Nimbalkar S. A. chaired the programme. Dr Mrs Gujar P. S. introduced the programme and honoured the guest. Dr Tupe B. G. presented vote of thanks. 176 students took the benefit of the programme.