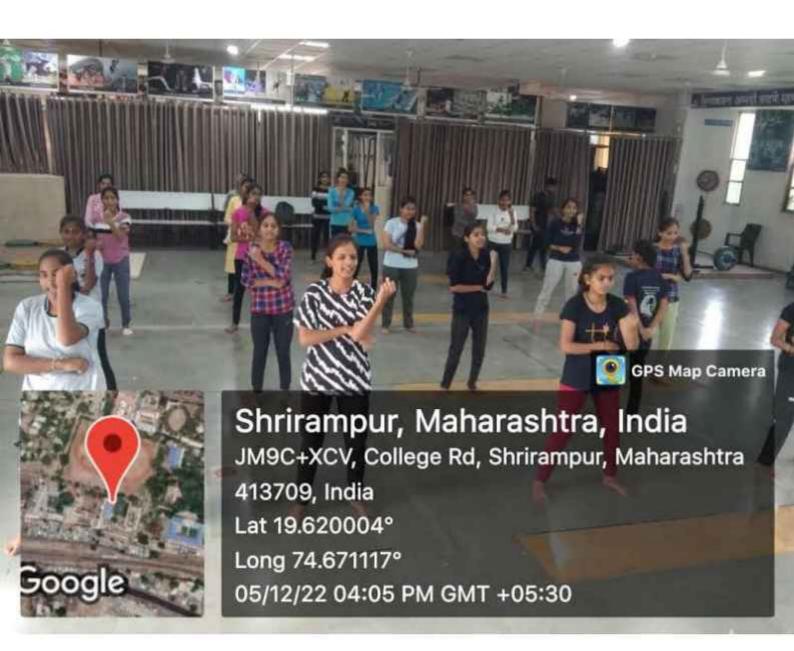

उपक्रमातील "मी — युथ आयकॉन" या स्पर्धेमध्ये महाविद्यालयातील एम. कॉम भाग १ मधील कु आदिती मिरीकर या विद्यार्थिनीने तृतीय क्रमांक संपादन केला.

५. २१ नोव्हेंबर, २०२२ ते ५ डीसेम्बर, २०२२ या कालावधीत निर्भय कन्या अंतर्गत स्व संरक्षण प्रशिक्षणा अंतर्गत कराटे प्रशिक्षण आयोजित करण्यात आले. मा कु वैष्णवी बुद्धिवंत (कराटे प्रशिक्षक)यांनी३० विद्यार्थ्यांना प्रशिक्षण दिले.