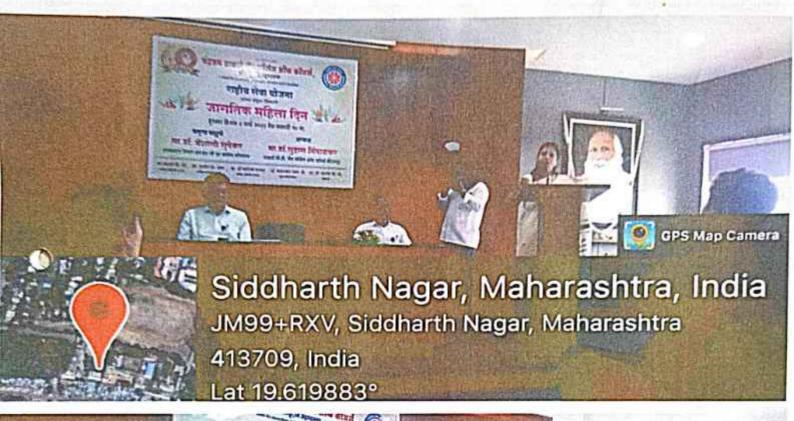

७. ३ जानेवारी, २०२३ रोजी सावित्रीबाई फुले जयंती निमित्त आयोजित कार्यक्रमात प्रमुख पाहुणेमा प्रा लक्ष्मण कोल्हे यांनी सावित्रीबाईंच्या जीवनपट विद्यार्थ्यांसमीर उलगडून दाखविलास्त्री शिक्षणासाठी सावित्री .बाईचे योगदान त्यांचा त्याग विद्यार्थ्यांना समजावून सांगतिले व आजच्या विद्यार्थ्यांच्या जबाबदारीची जाणीव करून दिली. अध्यक्षीय मनोगतामध्ये मा मीनाताई जगधने (मॅनेजिंग कौन्सिल सदस्य, र.शि. सं, सातारा, चेअरमन, श्रीरामपूर रयत शैक्षणिक संकुल) सावित्रि बाईनी दिलेल्या शिक्षण क्षेत्रातील कामाची आठवण करून दिली. १९० विद्यार्थ्यांनी या कार्यक्रमाचा लाभ घेतला.