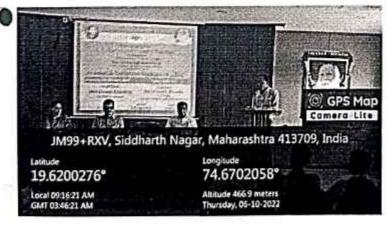

#### "Awareness & Employment Opportunities in Tally"

Board of Financial Accounting & Students' Development Board & Women Empowerment Cell of C. D. Jain College of Commerce, Shrirampur has jointly organized the lecture on Awareness & Employment Opportunities in Tally on 6th & 7th October, 2022. This lecture was organized for the F. Y. B. Com students for their compulsory subject "Financial Accounting". This subject includes practical on the topic of Tally. Honourable speaker invited for this lecture, Hon Mr Dinesh Chordiya, Professional Tally Expert, Sai-Tech Computers, Shrirampur has explained the details of the Tally software to the students in very simple language. He explained the need of tally software in current age and continuous requirements in the same software. The actual work system of Tally was explained in short to the students. This lecture proved to be very useful for first year B. Com students to understand the current market needs for the commerce graduate, College has signed the MoU with Tally institute through Hon Dinesh Chordiya. College is going to initiate a batch for the students for Tally First Level Course for 30 to 36 hours by providing digital study material and digital certification after completing the course successfully. I/C, Principal, Dr Nimbalkar S. A. chaired the programme. Dr Mrs Gujar P. S. introduced the programme and honoured the guest. Dr Tupe B. G. presented vote of thanks. 176 students took the benefit of the programme.

Tally Course Assistant Coordinator Tally Course Coordinator I/C, Principal, C. D. Jain College of Commerce, Shrirampur

JM99+RXV, Siddharth Nagar, Maharashtra 413709, India

Latitude 19.6198526°

Local 09:11:18 AM GMT 03:41:18 AM Longitude 74.6701119°

Altitude 467.6 meters Thursday, 06-10-2022

JM99+RXV, Siddharth Nagar, Maharashtra 413709, India

Latitude

19.6200276°

Local 09:16:19 AM GMT 03:46:19 AM Longitude

74.6702058°

Altitude 466.9 meters Thursday, 06-10-2022