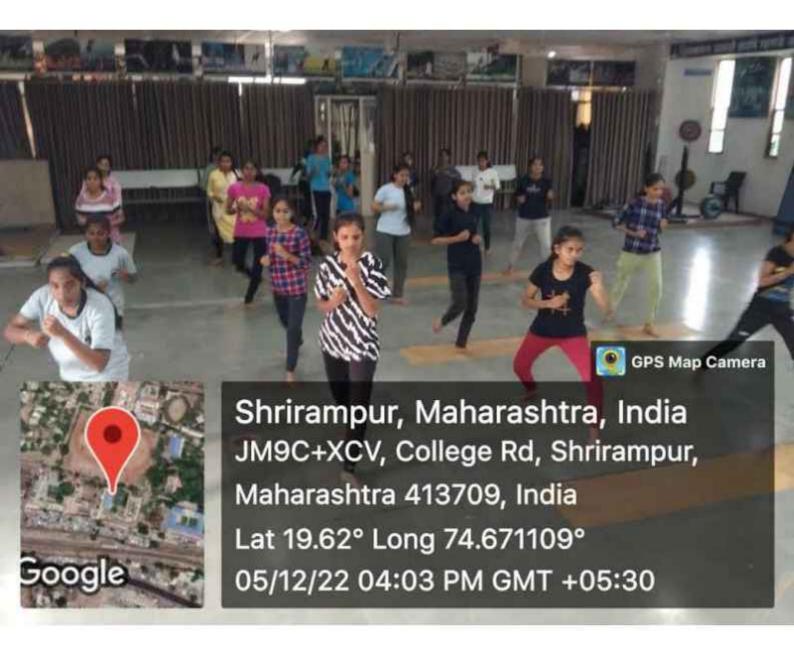

उपक्रमातील "मी — युथ आयकॉन" या स्पर्धेमध्ये महाविद्यालयातील एम. कॉम भाग १ मधील कु आदिती मिरीकर या विद्यार्थिनीने तृतीय क्रमांक संपादन केला.

५. २१ नोव्हेंबर, २०२२ ते ५ डीसेम्बर, २०२२ या कालावधीत निर्भय कन्या अंतर्गत स्व संरक्षण प्रशिक्षणा अंतर्गत कराटे प्रशिक्षण आयोजित करण्यात आले. मा कु वैष्णवी बुद्धिवंत (कराटे प्रशिक्षक)यांनी३० विद्यार्थ्यांना प्रशिक्षण दिले.