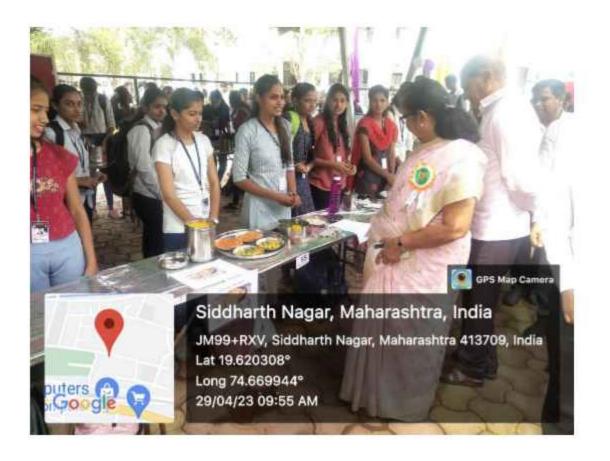

- १. १ सप्टेंबर व २ सप्टेंबर २०२२ रोजी Student Induction Programmeचे आयोजन करण्यात आले. माप्राचार्यडॉसुहासनिंबाळकरसरांनी विद्यार्थ्यांचे नवीन शैक्षणिक वर्षात स्वागत करून त्यांना सेमिस्टर पद्धतीची ओळख करून दिली. प्रथम वर्षाच्या सर्व विद्यार्थ्यांनी या कार्यक्रमाचा लाभ घेतला.
- २. ०६ ऑक्टोबर, २०२२रोजी "Lecture on Awareness & Employment Opportunities in Tally" या कार्यक्रमाचे आयोजन करण्यात आले. मा प्राचार्य डॉ सुहास निंबाळकर सर यांच्या अध्यक्षतेखाली हा कार्यक्रम संपन्न झाला. प्रमुख वक्ते म्हणून मा दिनेश चोरिडया (साई टेक कॉम्पुटर) यांचे मार्गदर्शनपर व्याख्यान संपन्न झाले. १७६ विद्यार्थ्यांनी या कार्यक्रमाचा लाभ घेतला.दिनेश चोरिडया यांच्या मार्गदर्शनाखाली १७ विद्यार्थ्यांनी Tally Essential Level १ हा कोर्स साठी नाव नोंदणी करून ट्रेनिंग पूर्ण केले.
- ३. १५ नोव्हेम्बर, २०२२ रोजी निर्भय कन्या अभियाना अंतर्गत एक दिवसीय शिबिराचे आयोजन करण्यात आले होते. या उपक्रमात मा सौ शुभांगी कोरडे यांनी "घडले मी कशी?" या विषयावर संवाद साघला. तसेच मा सौ साघना निपुंगे यांनी "आरक्षण नको संरक्षण हवे" या विषयावर आपले मनोगत व्यक्त केले. या शिबिरासाठी मा मीनाताई जगधने (मॅनेजिंग कौन्सिल सदस्य, र.शि. सं, सातारा, चेअरमन, श्रीरामपूर रयत शैक्षणिक संकुल) यांनी अध्यक्षस्थान स्वीकारले तसेच मा प्राचार्य डॉ सुहास निंबाळकर सरांच्या प्रमुख उपस्थितीमध्ये हे शिबीर संपन्न झाले. २२५ विद्यार्थ्यांनी या कार्यक्रमाचा लाभ घेतला.
- ४. मा शारदावाई पवार महाविद्यालय, बारामती येथे १० वे स्वयंसिद्धा युवती संमेलनामध्ये आपल्या महाविद्यालयातील ६ विद्यार्थीनिंनी सहभाग नोंदविला. १६ नोव्हेंबर ते १९ नोव्हेंबर, २०२२ दरम्यान या विद्यार्थीनिंनी विविध कार्यक्रमांचा आस्वाद घेतला. तसेच या