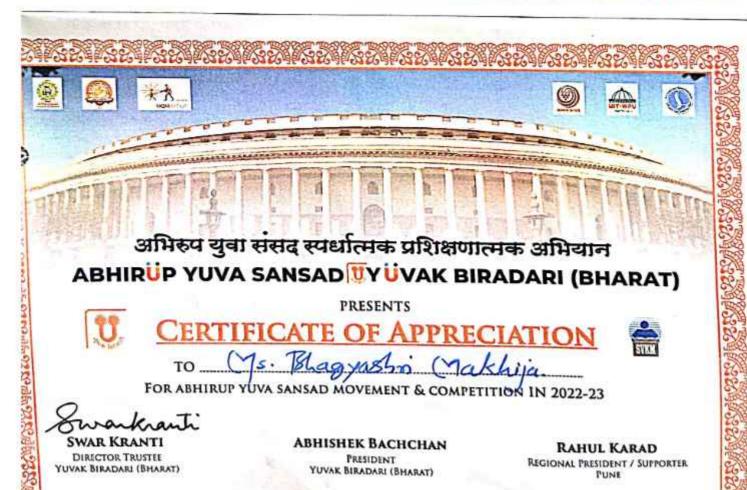

# Rayat Shikshan Sanstha's C.D Jain college of Commerce, Shrirampur.

Academic Year 2022-23

## STUDENT INDUCTION PROGRAMME - 2022

#### "A SIP for SIP"

In the beginning of academic year 2022-23, student Induction programme has been held on 1<sup>st</sup> & 2<sup>nd</sup> September 2022. F.Y.B.Com & F.Y.B.B.A (C.A.) students took the benefit the programme to get the detail idea about the college, CBCS pattern and all the things they are going to achieve in their graduation years.

Hon. I/C Principal Dr. Nimbalkar S.A sir chaired the programme and guided the students about the overall New Education Policy objectives and concept of Choice Based Credit System newly emerged in by SPPU. Prof. Dr. Tupe B.G., Student Development Officer introduced the programme Prof. Dr. Sayyed S.B., HoD, Economics explained the role of NSS & NCC departments. Prof. Dr. Kalamkar R.P., HoD Commerce explained the concepts of CBCS pattern and role of research in graduation. Prof. Move V.M., IQAC Coordinator described the facilities provided through library. Prof. Dr. Bawke B.B., Vice Principal discussed about soft skills and language lab facility available in college. Dr. Mrs. Gholap M.A. presented vote of thanks. Dr. Mrs. Gujar P.S., Chairman, Women Empowerment Cell compared the session attended by 195 students on 1st day and 178 students on the next day.

Student Induction Programme helps the students to get an idea about all the facilities provided in college as well as they can provide suggestions as per their needs for their career Development.

Co-ordinator Women Empowerment cell Programme Development Officer