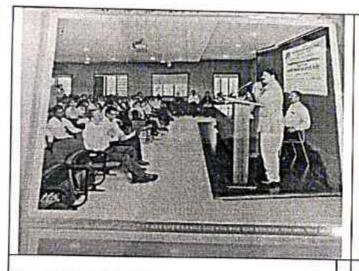

## STUDENT INDUCTION PROGRAMME - 2022

#### "A SIP for SIP"

In the beginning of academic year 2022-23, student Induction programme has been held on 1<sup>st</sup> & 2<sup>nd</sup> September 2022. F.Y.B.Com & F.Y.B.B.A (C.A.) students took the benefit the programme to get the detail idea about the college, CBCS pattern and all the things they are going to achieve in their graduation years.

Hon. I/C Principal Dr. Nimbalkar S.A sir chaired the programme and guided the students about the overall New Education Policy objectives and concept of Choice Based Credit System newly emerged in by SPPU. Prof. Dr. Tupe B.G., Student Development Officer introduced the programme Prof. Dr. Sayyed S.B., HoD, Economics explained the role of NSS & NCC departments. Prof. Dr. Kalamkar R.P., HoD Commerce explained the concepts of CBCS pattern and role of research in graduation. Prof. Move V.M., IQAC Coordinator described the facilities provided through library. Prof. Dr. Bawke B.B., Vice Principal discussed about soft skills and language lab facility available in college. Dr. Mrs. Gholap M.A. presented vote of thanks. Dr. Mrs. Gujar P.S., Chairman, Women Empowerment Cell compared the session attended by 195 students on 1st day and 178 students on the next day.